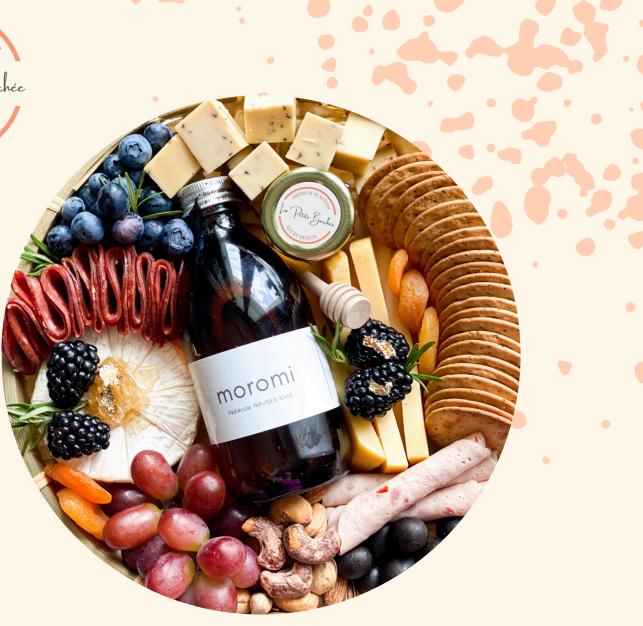

## FROMAGES AU SAKE

#### Medium 26cm tray (2-4pax) - Rm285 Large 30cm tray (4-6pax) - Rm395

M: PREMIUM SAKE, 3 X CHEESES, 3 X FRUITS, 2 X MEAT, 1 X GRAIN L: PREMIUM SAKE, 4 X CHEESES, 3 X FRUITS, 2 X MEATS, 2 X GRAINS

TRAY SHOWN IN THE IMAGE IS MEDIUM