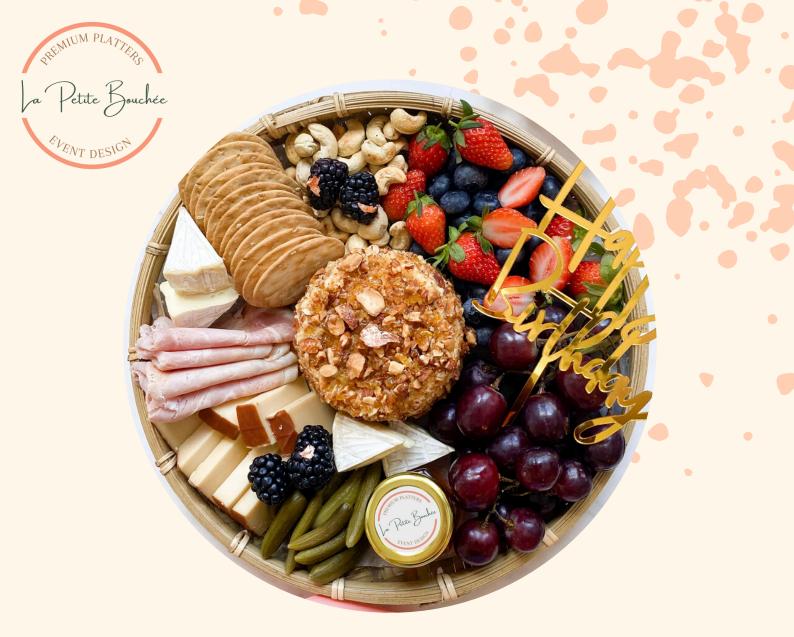

#### PLATTER D'ANNIVERSAIRE

26cm tray (2-3pax) - Rm230 30cm tray (4-5pax) - Rm345 33cm tray (6-8pax) - Rm395

INGREDIENTS ARE THE SAME AS THE PLATTER EN BAMBOO + A MINI CAKE (+RM10 FOR BIRTHDAY TOPPER)

TRAY SHOWN IN THE IMAGE IS 26CM