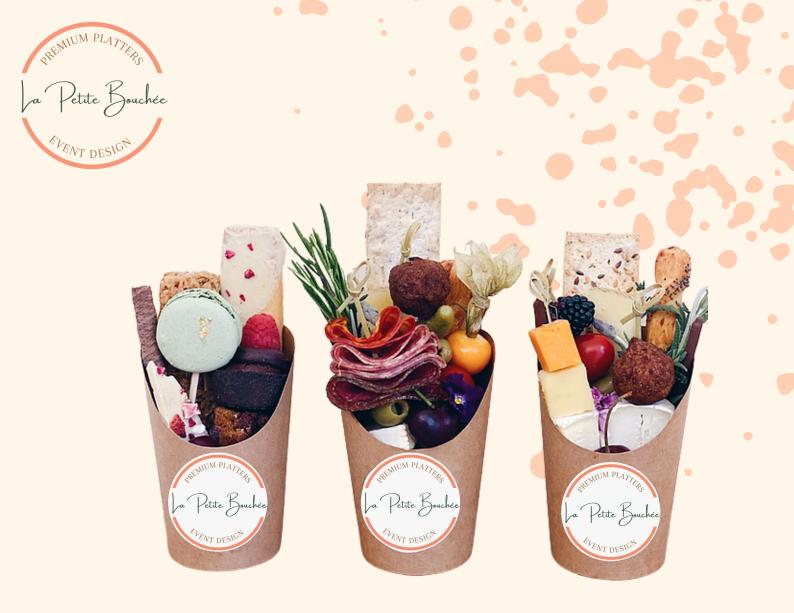

#### RM38 (Per Cup) Minimum order 10 cups

SAVORY: 1 SLICE OF BRIE, BREADSTICK/CRACKER, COLD CUT, OLIVE, 3 X FRUITS (ALL INGREDIENTS WOULD BE ARRANGED IN THE CUP WITH LONG WOODEN STICKS) SWEET: 2 X CHOCOLATES, 1 X CHOCOLATE CAKE, 1 X BERRY, A MACARON AND A COOKIE