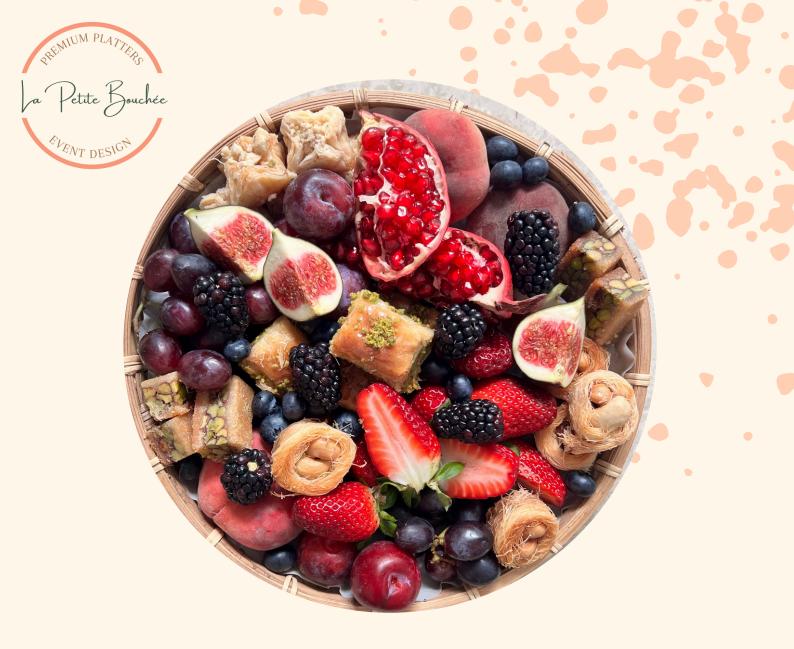

#### PLATTER DELIGHTS

Small 21cm tray (1-2pax)- Rm165 Medium 26cm tray (2-4pax) - Rm230 Large 30cm tray (6-8pax) - Rm290 X-Large 33cm tray (8-10pax) - Rm350

THE TRAY COMES WITH SELECTION OF PREMIUM BAKLAWAS, PREMIUM FRUITS & GARNISH.

# PLATTER DE FRUITS

#### Medium 26cm tray (2-4pax) - Rm175 Large 30cm tray (up to 6pax) - Rm265 X-Large 33cm tray (up to 8pax) - Rm365

THE TRAY COMES WITH SELECTION OF PREMIUM SEASONAL FRUITS & GARNISH.