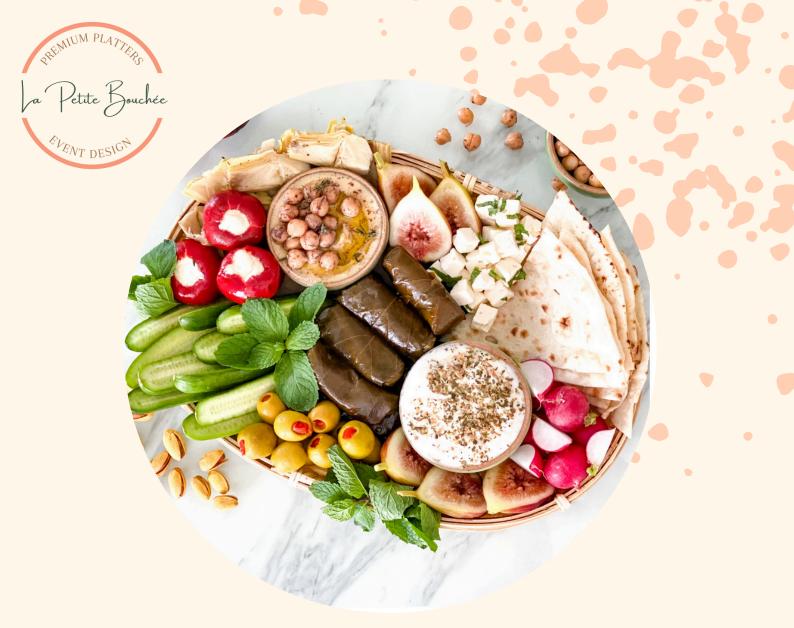

# MEDITERRANEAN BREAKFAST

Oval tray - Rm220

ONE SIZE TRAY ONLY SUITABLE FOR UP TO 3PAX (31CM X 22CM) INCLUSIONS: DOLMA, CUCUMBERS, CHERRY TOMATOES, FIGS, RADISHES, ARTICHOKES, PITA BREAD, HUMMUS, TZATZIKI, FETA CUBES, OLIVES.