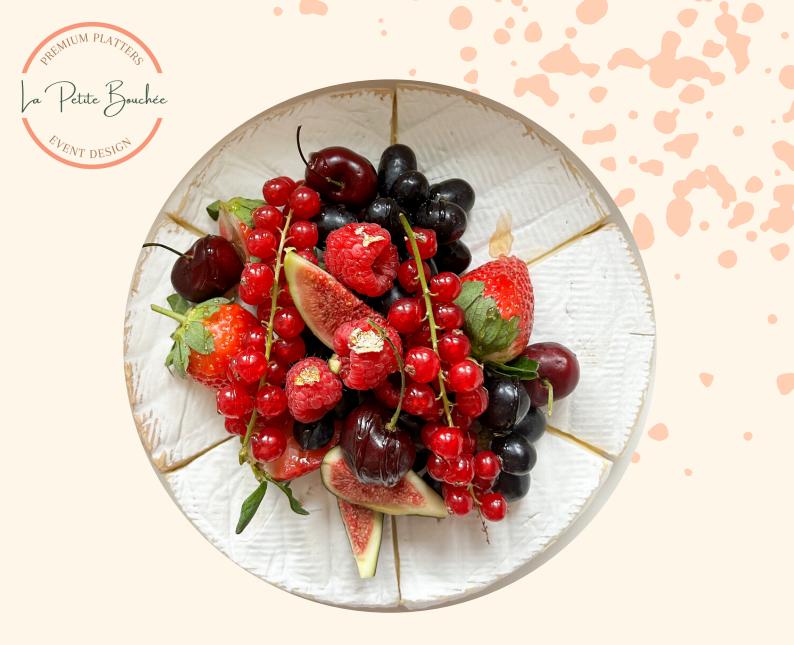

## LE BRIE CAKE

#### 1 KG French Brie (12-14pax) - Rm310

#### TOPPED WITH SELECTION OF PREMIUM FRUITS, BERRIES & GARNISH.