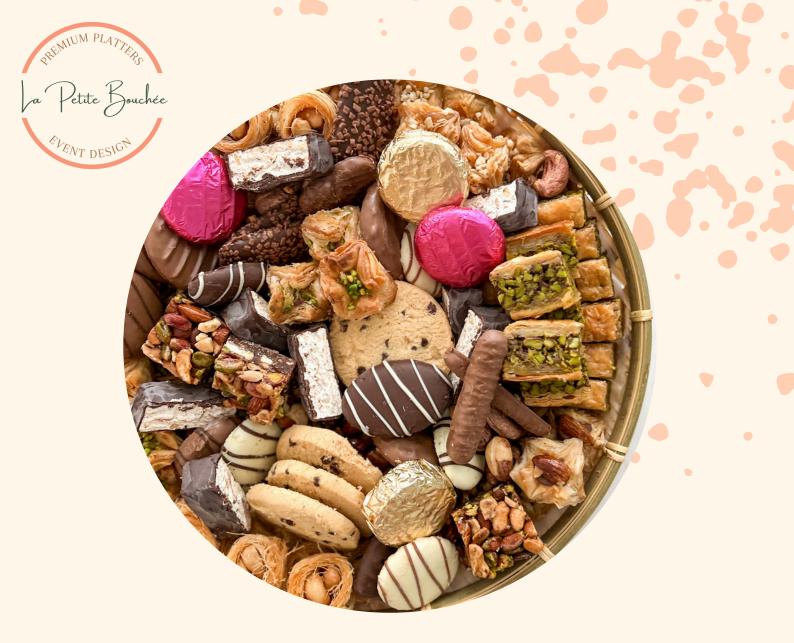

#### BAKLAVA GALA

Small 21cm tray (1-2pax)- Rm170 Medium 26cm tray (2-4pax) - Rm250 Large 30cm tray (6-8pax) - Rm310 X-Large 33cm tray (8-10pax) - Rm360

THE TRAY COMES WITH SELECTION OF PREMIUM BAKLAWAS, PREMIUM COOKIES & CHOCOLATES.