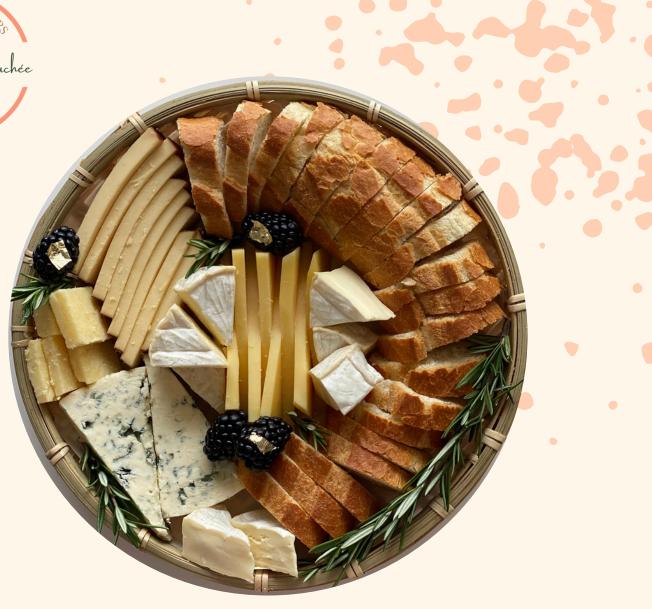

## PLATTER DE FROMAGES

Small 21cm tray (1-2pax)- Rm180 Medium 26cm tray (2-4pax) - Rm240 Large 30cm tray (6-8pax) - Rm360 X-Large 33cm tray (9-11pax) - Rm399

4 TYPES OF CHEESE : BRIE , CHEDDAR , GOUDA, BLUE. AND A FRESHLY BAKED BAGUETTE

TRAY SHOWN IN THE IMAGE IS MEDIUM