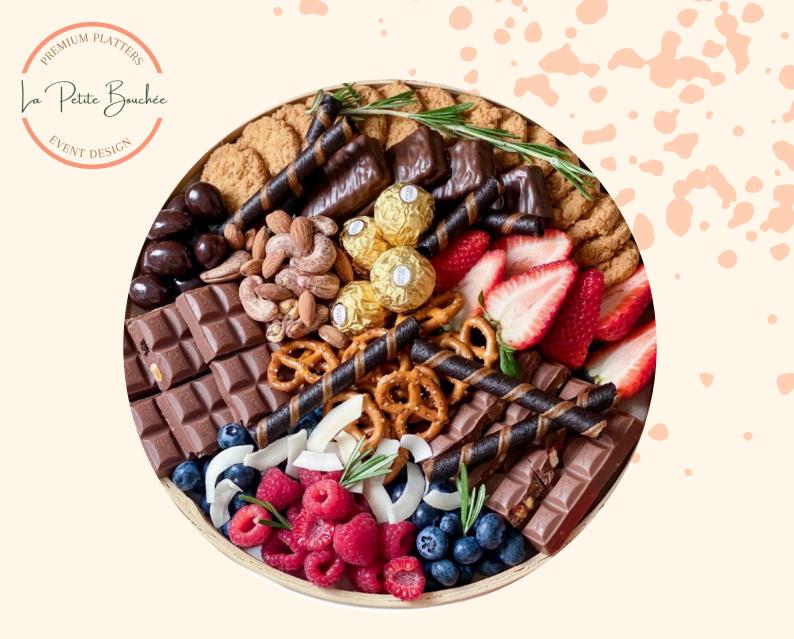

#### PLATTER SUCRÉ

Small 21cm tray (1-2pax)- Rm150 Medium 26cm tray (2-4pax) - Rm195 Large 30cm tray (6-8pax) - Rm280 X-Large 33cm tray (8-10pax) - Rm370

THE TRAY COMES WITH SELECTION OF PREMIUM CHOCOLATES, 3X BERRIES, COOKIES & EXTRAS.