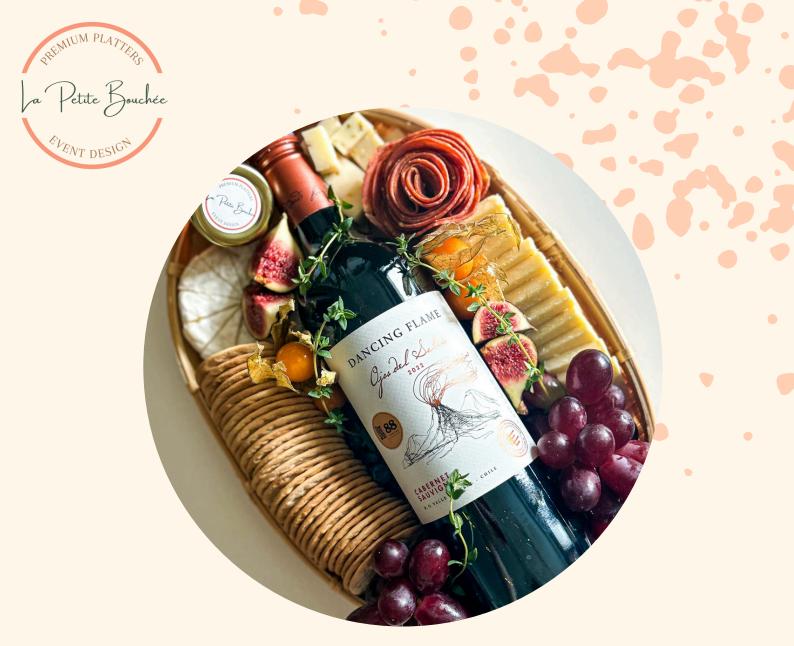

## FROMAGES ET VIN

Medium 27cm tray (2-4pax) - Rm270

M: 3 X CHEESES, 2 X FRUITS, 1 X MEAT, 1 X GRAIN, HONEY & RED WINE

TRAY SHOWN IN THE IMAGE IS MEDIUM