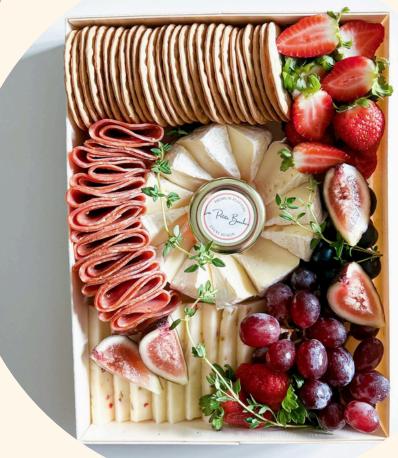

## FROMAGES ET VIN

Medium 27cm tray (2-4pax) - Rm270

M: 3 X CHEESES, 2 X FRUITS, 1 X MEAT, 1 X GRAIN, HONEY & RED WINE

TRAY SHOWN IN THE IMAGE IS MEDIUM