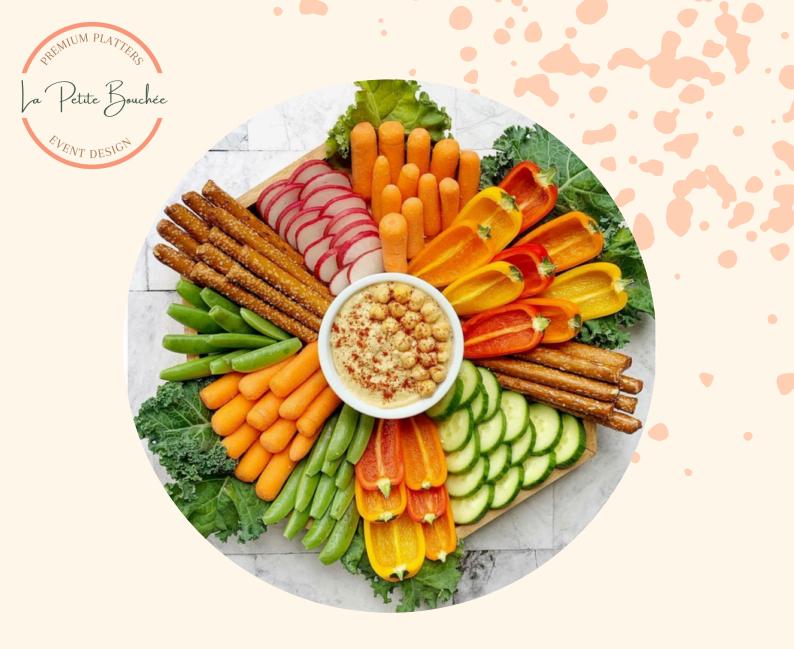

## HEALTHY PLATTER

Small 21cm tray (1-2pax)- Rm130 Medium 26cm tray (2-4pax) - Rm170 Large 30cm tray (6-8pax) - Rm250

HUMMUS, CUCUMBER, CHERRY TOMATOES, BABY CARROTS, RADISHES, GREEN PEAS, PEPPERS, BREADSTICKS.