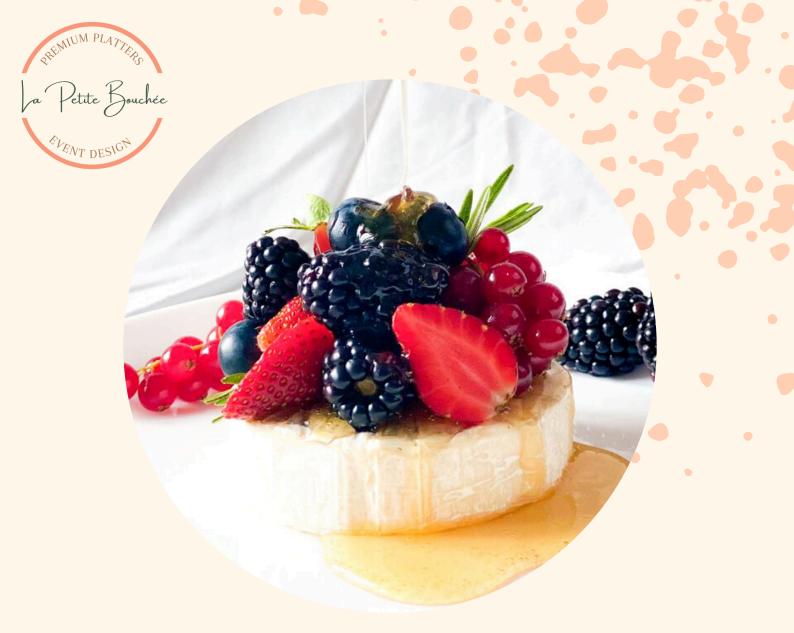

## LE BRIE CAKE

#### 1 KG French Brie (12-14pax) - Rm310

#### TOPPED WITH SELECTION OF PREMIUM FRUITS, BERRIES & GARNISH.