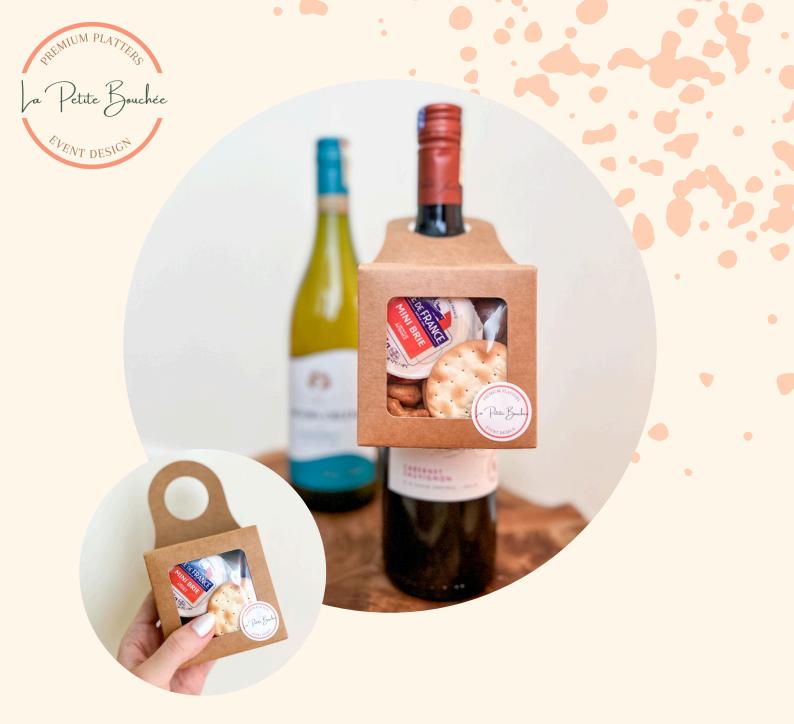

## INDIVIDUAL BOX

#### Suitable for 1 pax (18 x 18cm) - RM130

2 X CHEESES, 3 X FRUITS, 1 X MEAT, 1 X GRAIN

#### SOLO SOIREE

#### Suitable for 1 pax (9 x 9cm) - RM160

MINI BRIE, DRIED APRICOT, DARK CHOCOLATE PEARLS, GRAIN (THE WINE CAN BE REPLACED WITH NON-ALCOHOLIC BEVERAGE SUCH AS KOMBUCHA OR FIZZY JUICES)

NON ALCOHOLIC BEVERAGE DIFFERENT PRICE, DM US.