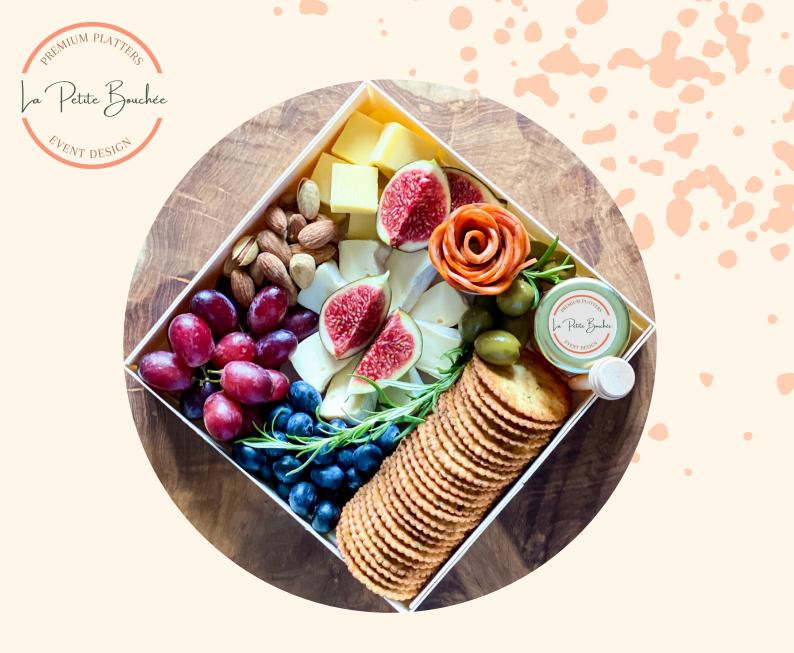

## GRAZING IN THE BOX

#### Small 21 x 13cm - RM155 Medium 23.5 x 17.5cm - Rm195 Large 27 x 27cm - Rm385

S: 2 X CHEESES, 3 X FRUITS, 1 X MEAT, 1 X GRAIN M: 2 X CHEESES, 3 X FRUITS, 2 X MEATS, 1 X GRAIN L: 3 X CHEESES, 3 X FRUITS, 2 X MEATS, 2 X GRAINS

THE BOX SHOWN IN THE IMAGE IS MEDIUM