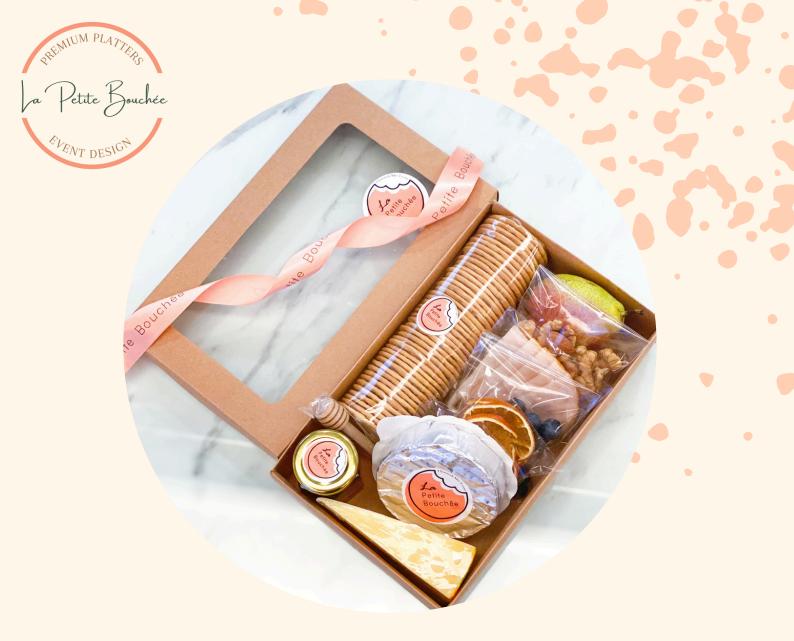

#### Small 25.5 x 15.5cm - RM140 Medium 27.5 x 16.5cm - Rm180

S: 2X CHEESES, 2X FRUITS, 1X MEAT, 1X CRACKERS, DRIED FRUITS,1X MTIX NUTS, HONEY, GARNISH.
M: 3X CHEESES, 2X FRUITS, 1X MEAT, 1X CRACKERS, DRIED FRUITS,1X MIX NUTS, HONEY, GARNISH.